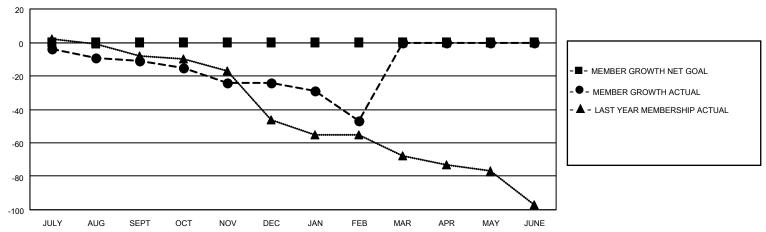

#### GOALS AND ACTUAL MEMBERS CUMULATIVE

| DROPPED CLUBS: 3 |    | 15 CLUBS OF 57 ADDED 1 OR MORE<br>NEW MEMBERS | GENDER DISTRIBUTION             |              |     |
|------------------|----|-----------------------------------------------|---------------------------------|--------------|-----|
|                  |    |                                               | MALE                            | 693 (68.89%) |     |
|                  |    |                                               | FEMALE                          | 313 (31.11%) |     |
| DROPPED MEMBERS  |    |                                               |                                 |              |     |
| DECEASED         | 13 | CLICK HERE FOR CUMULATIVE                     | TOTAL FAMILY UNIT MEMBERS       |              | 208 |
| CLUB CANCELLED   | 19 | MEMBERSHIP DATA                               |                                 |              | 407 |
| OTHER            | 47 |                                               | FAMILY MEMBERS PAYING HALF DUES |              | 107 |
| TOTAL            | 79 |                                               | Bolo                            |              |     |